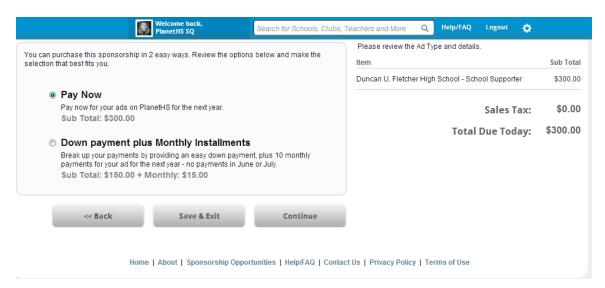

# **Payment Options**

You can purchase this sponsorship in two easy ways. Review the options below and make the selection that best fits your needs.

# **Payment Options**

Pay Now- Pay now for your ads on PlanetHS/PlanetK8 for the next 12 months.

Down payment plus monthly installments- Break up your payments by providing an easy down payment plus 10 monthly payments for the next year. No payments in June or July. The down payment is 50% of your total ad purchase and then the remaining 50% is broken down into 10 monthly payments.

• The 10 monthly payments will be automatically charged to the card you have paid the down payment. The day that you pay for your down payment will be the day each of the 10 monthly payments will be deducted. For example, if you pay your down payment on the the next 10 months, you will have your monthly payments deducted on the 23<sup>rd</sup> of that month too.