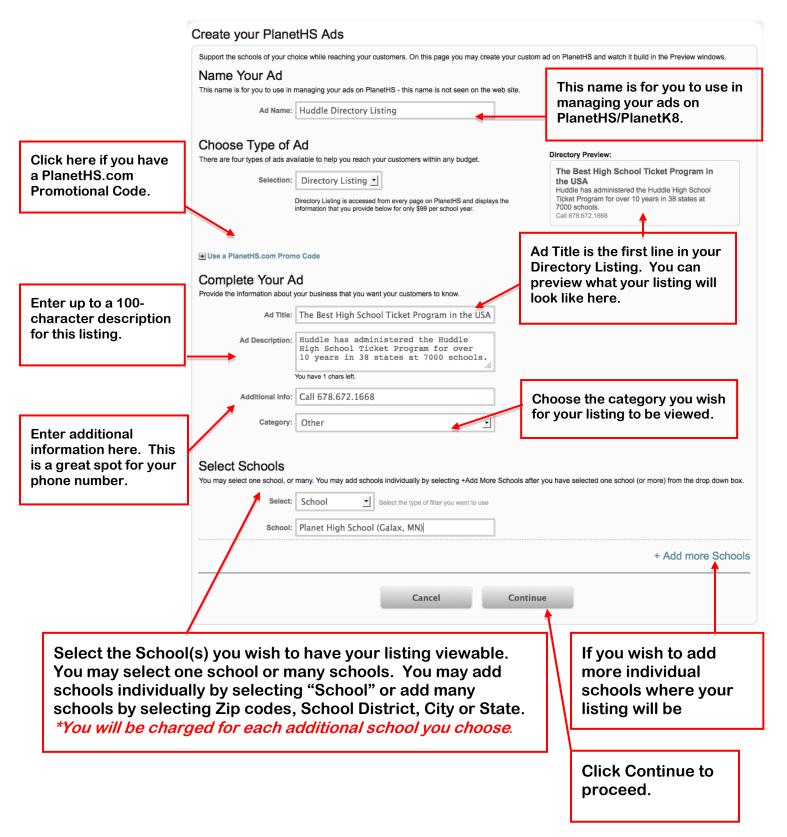

# **Directory Listing**

For \$200 or as low as \$10 monthly, you receive this basic listing by business category. This listing features your business name, a message from your business or a description of your business plus contact information.

\*Elementary Schools receive 50% off all ad placement packages.

Once you have selected your Sponsorship package, created the first section of your ad, and clicked the Continue button, you will see a screen similar to the one below.