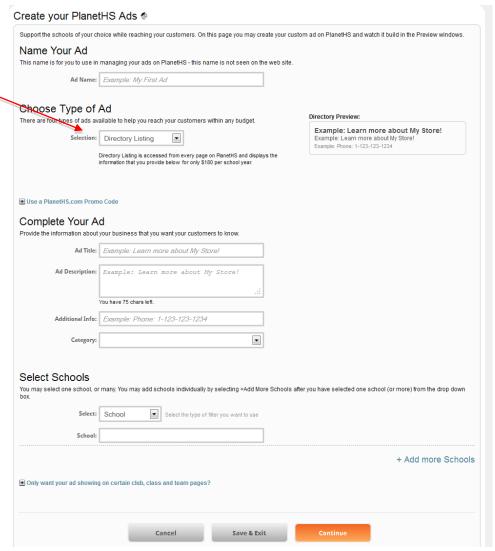

# **Create your Advertisement**

# Choose the type of Advertisement that best suits your needs!

Choose from 10 types of Advertisements. See below for more details about each of the 10 Ad types.

Choose from 10 types of sponsorship packages. Annual rates are per school. \*Network rate discounts available with a sponsorship of five or more schools.