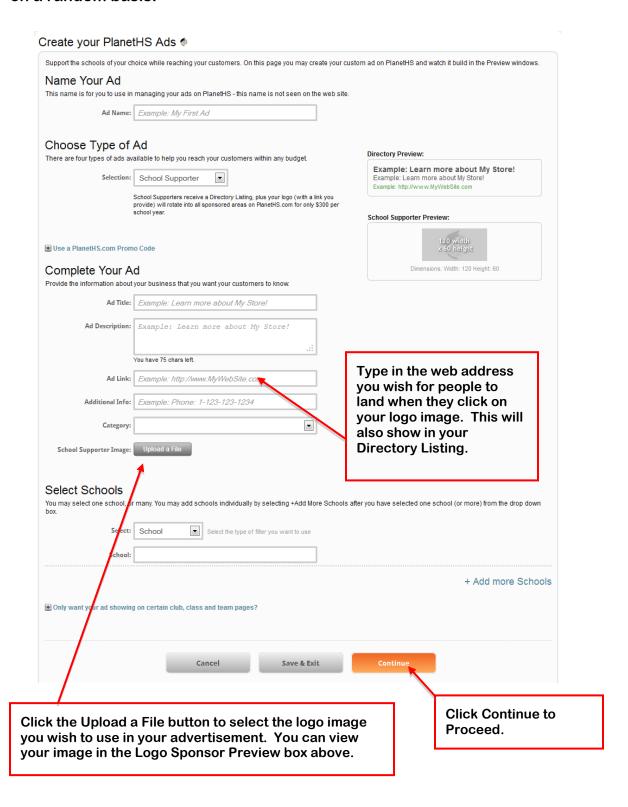

# **School Supporter**

For \$300.00 or as low as \$15 monthly, you receive a Directory Listing plus a viewable logo on the right side of your selected school's pages with a link to the web destination you choose. Your logo will rotate into this view on a random basis.

# **Community Supporter**

For \$750 or as low as \$37.50 monthly, this ad type includes both the Directory Listing and School Supporter benefits along with your logo which is viewable on school pages and links to a custom company landing page with map and coupon.