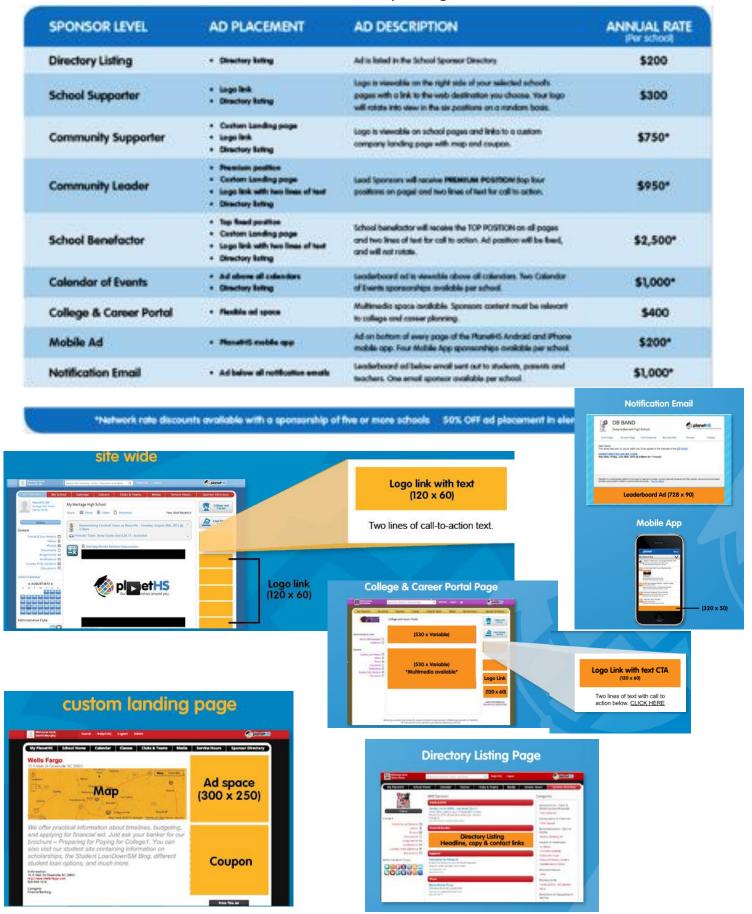

# Choose the type of Advertisement that best suits your needs!

Choose from 10 types of Advertisements. See below for more details about each of the 10 Ad types.

Choose from 10 types of sponsorship packages. Annual rates are per school. \*Network rate discounts available with a sponsorship of five or more schools.

View the 10 available packages below.

# **Directory Listing**

For \$200 or as low as \$10 monthly, you receive this basic listing by business category. This listing features your business name, a message from your business or a description of your business plus contact information.

# **School Supporter**

For \$300.00 or as low as \$15 monthly, you receive a Directory Listing plus a viewable logo on the right side of your selected school's pages with a link to the web destination you choose. Your logo will rotate into this view on a random basis.

# **Community Supporter**

For \$750 or as low as \$37.50 monthly, this ad type includes both the Directory Listing and School Supporter benefits along with your logo which is viewable on school pages and links to a custom company landing page with map and coupon.

# **Community Leader**

For \$950.00 or as low as \$47.50 monthly, receive the benefits of the Directory Listing, School Supporter, and Community Supporter packages. The Lead Sponsors will receive PREMIUM POSITION (rotating top four positions on page) and TWO LINES OF TEXT FOR CALL TO ACTION.

#### **School Benefactor**

For \$2,500 or as low as \$125 monthly, this ad type receives the benefits of the Community Leader, Community Supporter, School Supporter, and the Directory Listing. The School Benefactor will receive the TOP POSITION on all pages and two lines of text for call to action. Ad position will be fixed and will not rotate. \*In the above sections, you will find tips on creating the School Benefactor advertisement.

#### Calendar of Events

For \$1,000 or as low as \$50 monthly, your leaderboard ad is viewable above all calendars. Two Calendar of Events Sponsorships available per school. \*In the above sections, you will find tips on creating the Calendar of Events advertisement.

#### **Mobile Ad**

For \$200 or as low as \$10 monthly, you receive an advertisement on the bottom of every page of the PlanetHS Android and iPhone mobile app. Four Mobile App sponsorships available per school. \*In the above sections, you will find tips on creating the Mobile advertisement.

#### **Notification Email**

For \$1,000 or as low as \$50 monthly, Notifications package will include leaderboard advertisement at the bottom of all email notifications sent out from PlanetHS. Package also includes a Directory Listing for only \$1,000 per school year. One email sponsor available per school. \*In the above sections, you will find tips on creating the Notification Email advertisement.

# **College & Career Portal**

For \$400 or as low as \$20 monthly, you receive a multi-media space available within the global College & Career Portal. Sponsors content must be relevant to college and career planning. Please contact your PlanetHS representative to assist in the creation of this advertisement type.

\*Elementary Schools receive 50% off all ad placement packages.

Once you have selected your Sponsorship package, created the first section of your ad, and clicked the Continue button, you will see a screen similar to the one below.