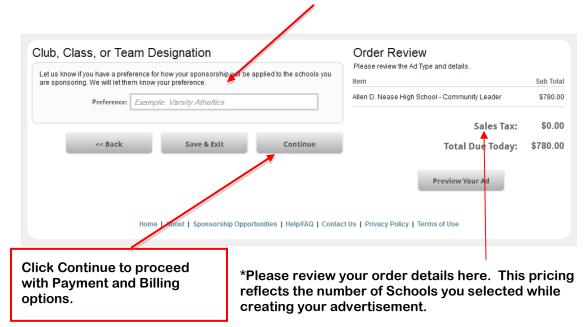

\*Elementary Schools receive 50% off all ad placement packages.

Once you have selected your Sponsorship package, created the first section of your ad, and clicked the Continue button, you will see a screen similar to the one below.

Let us know if you have a preference as to where your sponsorship will be applied. For example, you can apply the sponsorship to the whole school or to a Club, Class or Team. Type in your wishes below and we will communicate this with the School(s). If this field is left blank, we will assume you are sponsoring the School.

PlanetHS/PlanetK8 will provide a monthly report to each school along with their check. The report will show the requested designation; however, PlanetHS/PlanetK8 cannot control schools' policies regarding fundraising and their allocation of fundraising proceeds.