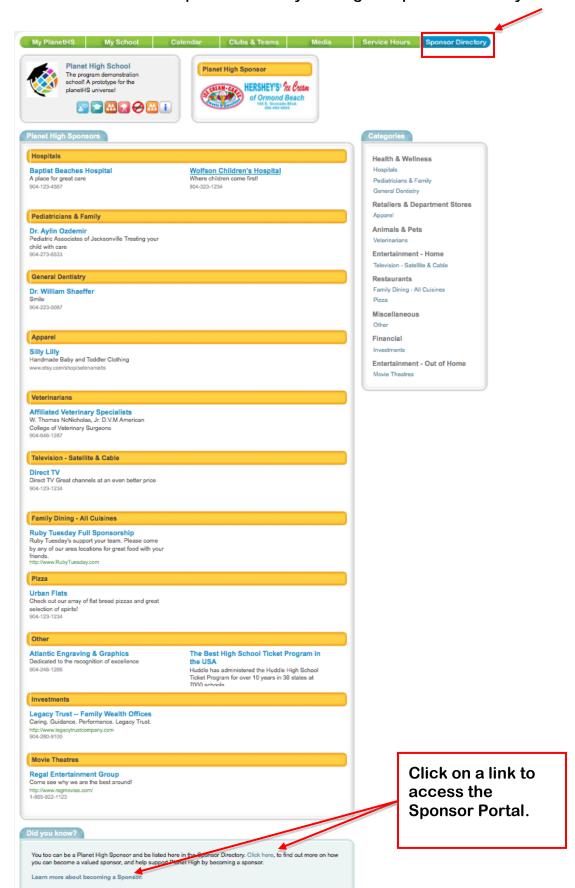

#### You can also access the Sponsor Portal by clicking the Sponsor Directory tab.