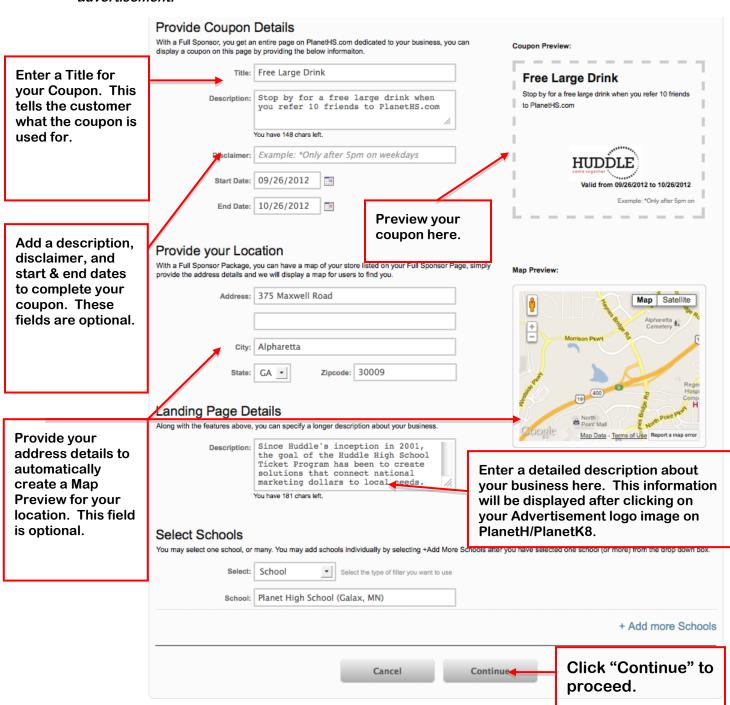

# **Community Supporter**

For \$750 or as low as \$37.50 monthly, this ad type includes both the Directory Listing and School Supporter benefits along with your logo which is viewable on school pages and links to a custom company landing page with map and coupon.

\*Please note this is only the bottom half of the Community Leader ad creation page. See the School Supporter illustration above for tips on filling out the top of this advertisement.

|                                       | 1                                                                                                                                                                                                 |                                                                       |                                                                      |  |
|---------------------------------------|---------------------------------------------------------------------------------------------------------------------------------------------------------------------------------------------------|-----------------------------------------------------------------------|----------------------------------------------------------------------|--|
| Enter a Title for                     |                                                                                                                                                                                                   |                                                                       |                                                                      |  |
| your Coupon. This                     | Provide Coupon                                                                                                                                                                                    | Details                                                               |                                                                      |  |
| tells the customer                    | With a Full Sponsor, you get a                                                                                                                                                                    | n entire page on PlanetHS.com dedicated to your business, you can     | Coupon Preview:                                                      |  |
| what the coupon is                    | display a coupon on this page                                                                                                                                                                     | by providing the below information.                                   |                                                                      |  |
| used for.                             | Title:                                                                                                                                                                                            | Free Large Drink                                                      | Free Large Drink                                                     |  |
|                                       | Description:                                                                                                                                                                                      | Stop by for a free large drink when                                   | Stop by for a free large drink when you refer 10 friends             |  |
|                                       | 2000117110111                                                                                                                                                                                     | you refer 10 friends to PlanetHS.com                                  | to PlanetHS.com                                                      |  |
|                                       | ×                                                                                                                                                                                                 | You have 148 chars left.                                              | /                                                                    |  |
|                                       |                                                                                                                                                                                                   |                                                                       | attition.                                                            |  |
|                                       | Disclaimer:                                                                                                                                                                                       | Example: *Only after 5pm on weekdays                                  | HUDĎLE)                                                              |  |
| Add a description,                    | Start Date:                                                                                                                                                                                       | 09/26/2012 Preview your                                               | Valid from 09/26/2012 to 10/26/2012                                  |  |
| disclaimer, and                       | Ford Bodon                                                                                                                                                                                        | coupon horo                                                           | Example: *Only after 5pm on                                          |  |
| start & end dates                     | End Date:                                                                                                                                                                                         | 10/26/2012 E Coupon nere.                                             | L                                                                    |  |
| to complete your                      |                                                                                                                                                                                                   |                                                                       | 1                                                                    |  |
| coupon. These                         | Provide your Loc                                                                                                                                                                                  | cation                                                                |                                                                      |  |
| fields are optional.                  | With a Full Sponsor Package, you can have a map of your store listed on your Full Sponsor Page, simply provide the address details and we will display a map for users to find you.  Map Preview: |                                                                       |                                                                      |  |
|                                       |                                                                                                                                                                                                   |                                                                       |                                                                      |  |
|                                       | Address:                                                                                                                                                                                          | 375 Maxwell Road                                                      | Map Satellite                                                        |  |
|                                       |                                                                                                                                                                                                   |                                                                       | Alpharetta Cemetery                                                  |  |
|                                       | City                                                                                                                                                                                              | Alpharetta                                                            | - Morrison Pkwi                                                      |  |
| Provide your                          | City:                                                                                                                                                                                             | Alpharetta                                                            |                                                                      |  |
| address details to                    | State:                                                                                                                                                                                            | GA _ Zipcode: 30009                                                   |                                                                      |  |
| automatically                         |                                                                                                                                                                                                   |                                                                       | Regel<br>Hospi<br>Comp                                               |  |
| create a Map                          | Landing Page Details                                                                                                                                                                              |                                                                       |                                                                      |  |
| Preview for your location. This field | Along with the features above                                                                                                                                                                     | , you can specify a longer description about your business.           | Point Mall Map Data - Terms of Use Report a map error                |  |
| is optional.                          | Description:                                                                                                                                                                                      | Since Huddle's inception in 2001,                                     | map Julia - Idins of Osc Report a map and                            |  |
| io optional.                          |                                                                                                                                                                                                   | the goal of the Huddle High School Ticket Program has been to create  | Enter a detailed description about                                   |  |
|                                       |                                                                                                                                                                                                   |                                                                       | our business here. This information                                  |  |
|                                       |                                                                                                                                                                                                   | You have 181 chars left.                                              | will be displayed after clicking on                                  |  |
|                                       |                                                                                                                                                                                                   |                                                                       | our Advertisement logo image on                                      |  |
|                                       | Select Schools                                                                                                                                                                                    | F                                                                     | PlanetHS/PlanetK8.                                                   |  |
|                                       | You may select one school, or                                                                                                                                                                     | many. You may add schools individually by selecting +Add More Schools | after you have selected one school (or more) from the drop down box. |  |
|                                       | Select:                                                                                                                                                                                           | School Select the type of filter you want to use                      |                                                                      |  |
|                                       |                                                                                                                                                                                                   | Blanch Wigh School (Colon, 199)                                       |                                                                      |  |
|                                       | School:                                                                                                                                                                                           | Planet High School (Galax, MN)                                        |                                                                      |  |
|                                       |                                                                                                                                                                                                   |                                                                       | + Add more Schools                                                   |  |
|                                       |                                                                                                                                                                                                   |                                                                       |                                                                      |  |
|                                       |                                                                                                                                                                                                   | Cancel Con                                                            | tinue                                                                |  |
|                                       |                                                                                                                                                                                                   |                                                                       |                                                                      |  |

# **Community Leader**

For \$950.00 or as low as \$47.50 monthly, receive the benefits of the Directory Listing, School Supporter, and Community Supporter packages. The Lead Sponsors will receive PREMIUM POSITION (rotating top four positions on page) and TWO LINES OF TEXT FOR CALL TO ACTION.

<sup>\*</sup>Please note this is only the bottom half of the Community Leader ad creation page. See the School Supporter illustration above for tips on filling out the top of this advertisement.